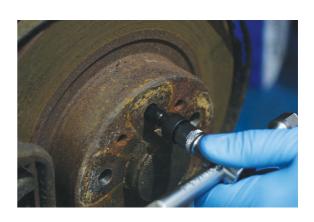

## **Wheel Internal Thread Kit**

For use on vehicles that use wheel bolts rather than wheel nuts.