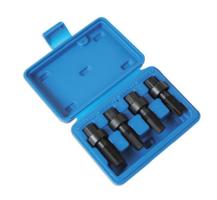

## **Wheel Internal Thread Kit**

For use on vehicles that use wheel bolts rather than wheel nuts.

## **Additional Information**

- Applications include: M12 x 1.25 for PSA; M12 x 1.5 for Mercedes-Benz & BMW; M12 x 1.75 for Volvo; & M14 x 1.5 for VAG models.
- · Associated Laser products include 5648 and 5216.
- · For best results use with hand tools (drive with a 12mm socket or ring spanner).
- · Tools are 55mm long with 25mm of thread.
- · Packed in a blow moulded case. Due to the nature of the products these tools are consumable.