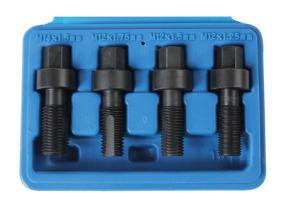

## **Wheel Internal Thread Kit**

For use on vehicles that use wheel bolts rather than wheel nuts.

## **Additional Information**

- Applications include: M12 x 1.25 for PSA; M12 x 1.5 for Mercedes-Benz & BMW; M12 x 1.75 for Volvo; & M14 x 1.5 for VAG models.
- · Associated Laser products include 5648 and 5216.
- · For best results use with hand tools (drive with a 12mm socket or ring spanner).
- · Tools are 55mm long with 25mm of thread.
- · Packed in a blow moulded case. Due to the nature of the products these tools are consumable.